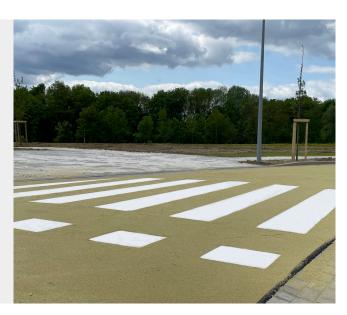

### Wearing coating with high reduction of slide or slip risk:

- On the public road: Cycle paths and cycle suggestion lanes, traffic islands, separation zones, speed ramps, junctions, etc.
- In buildings: safety marking
- In and around buildings: Ramps, parking areas, stairs, balconies and terraces, galleries, driveways
- Stadiums and grandstands