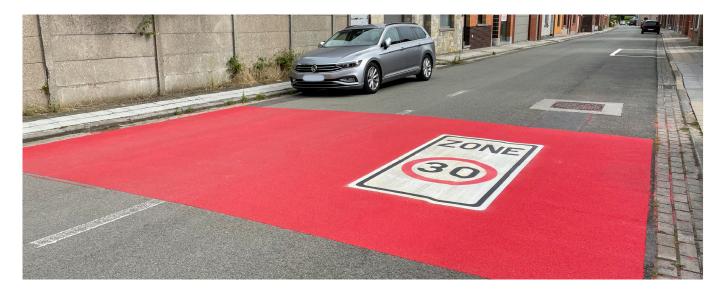

### Wearing coating with high reduction of slide or slip risk:

- On the public road: Cycle paths and cycle suggestion lanes, traffic islands, separation zones, speed ramps, junctions, etc.
- In buildings: safety marking
- In and around buildings: Ramps, parking areas, stairs, balconies and terraces, galleries, driveways
- Stadiums and grandstands