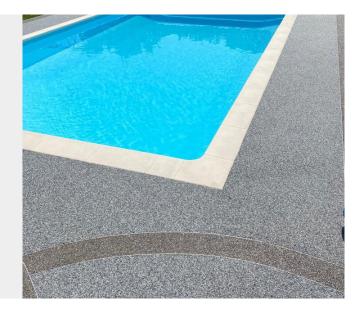

## **FIELD OF APPLICATION**

EPISOL® STONE DESIGN PU is used as a binder for stone carpet floors with the addition of fire-dried colored quartz or marble gravel. These floors are mainly used indoors and especially outdoors, primarily in:

- Public areas
- Private buildings
- Offices
- Shopping centers
- Terraces and balconies
- Floors around the pool
- etc.