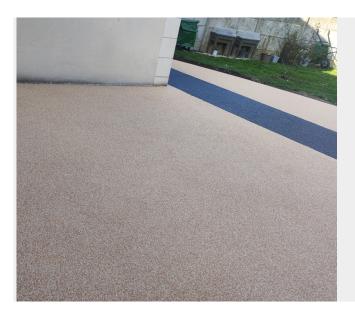

## **FIELD OF APPLICATION**

EPISOL® STONE DESIGN PU is used as a binder for stone carpet floors with the addition of fire-dried colored quartz or marble gravel. These floors are mainly used indoors and especially outdoors, primarily in:

- Public areas
- Private buildings
- Offices
- Shopping centers
- Terraces and balconies
- Floors around the pool
- etc.