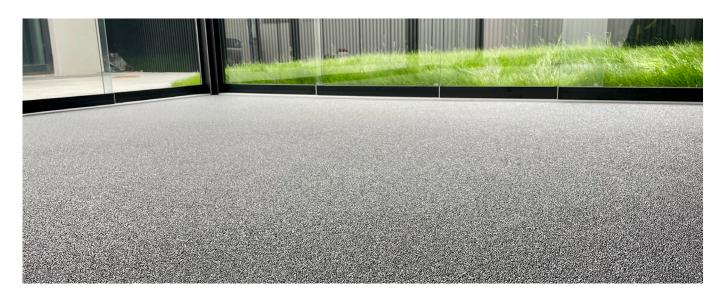

## **FIELD OF APPLICATION**

EPISOL® STONE DESIGN PU is used as a binder for stone carpet floors with the addition of fire-dried colored quartz or marble gravel. These floors are mainly used indoors and especially outdoors, primarily in:

- Public areas
- Private buildings
- Offices
- Shopping centers
- Terraces and balconies
- Floors around the pool
- etc.