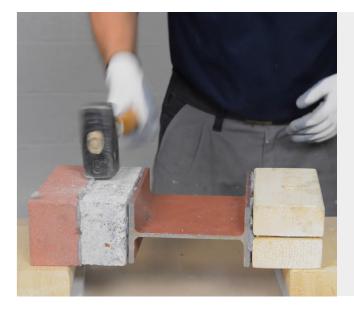

## **BENEFITS**

- Can be applied underwater
- High adhesive power
- Simple mixing ratio 1 : 1 with colour control
- Solvent-free
- No long-term adverse aquatic life effects
- Applicable horizontally and vertically
- Can be worked after curing
- Limited layer thickness

## FIELD OF APPLICATION

EPICOL T can be applied underwater and sticks to wood, stone, concrete and metal. After curing, EPICOL T can be worked mechanically.

KorAC NV - part of Koramic Chemicals. Gulkenrodestraat 3 - B-2160 Wommelgem - België info@korac.be - www.korac.be - Tel.+32 3 320 02 11