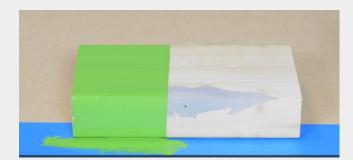

## **BENEFITS**

- Can be applied underwater
- High adhesive power
- Simple mixing ratio 1 : 1 with colour control
- Solvent-free
- No long-term adverse aquatic life effects
- Applicable horizontally and vertically
- Can be worked after curing
- Limited layer thickness

## FIELD OF APPLICATION

EPICOL T can be applied underwater and sticks to wood, stone, concrete and metal. After curing, EPICOL T can be worked mechanically.

KorAC NV - part of Koramic Chemicals. Gulkenrodestraat 3 - B-2160 Wommelgem - België info@korac.be - www.korac.be - Tel.+32 3 320 02 11