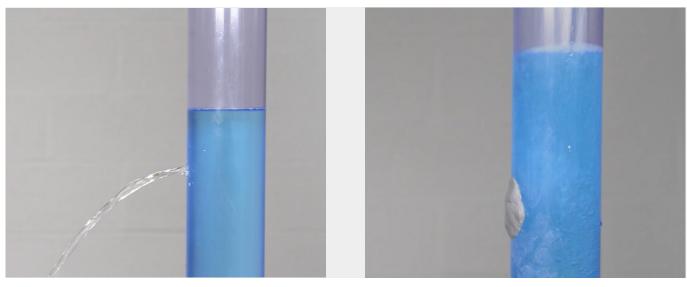

## **BENEFITS**

- Can be applied underwater
- High adhesive power
- Simple mixing ratio 1 : 1 with colour control
- Solvent-free
- No long-term adverse aquatic life effects
- Applicable horizontally and vertically
- Can be worked after curing
- Limited layer thickness

## FIELD OF APPLICATION

EPICOL T can be applied underwater and sticks to wood, stone, concrete and metal. After curing, EPICOL T can be worked mechanically.

KorAC NV - part of Koramic Chemicals. Gulkenrodestraat 3 - B-2160 Wommelgem - België info@korac.be - www.korac.be - Tel.+32 3 320 02 11